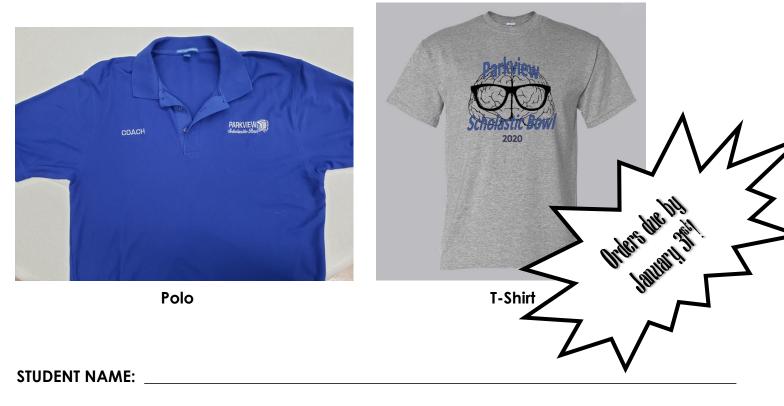

## Polo: \$22

(short sleeve polo in royal blue white embroidery with Warrior head and student's name – pictured above)

Please indicate the number of polos needed on the line next to each size.

| Small                                                                                                           | Medium      | Large | X-Large | XX-Large | (\$2 extra) |
|-----------------------------------------------------------------------------------------------------------------|-------------|-------|---------|----------|-------------|
| XXX-Large _                                                                                                     | (\$2 extra) |       |         |          |             |
| <b>T-Shirt: \$10</b><br>(short sleeve t-shirt in gray with black graphics and royal blue text – pictured above) |             |       |         |          |             |
| Please indicate the number of polos needed on the line next to each size.                                       |             |       |         |          |             |
| Small                                                                                                           | Medium      | Large | X-Large | XX-Large | (\$2 extra) |
| XXX-Large _                                                                                                     | (\$2 extra) |       |         |          |             |
| Personalization (Please PRINT clearly):(\$                                                                      |             |       |         |          | (\$3 extra) |